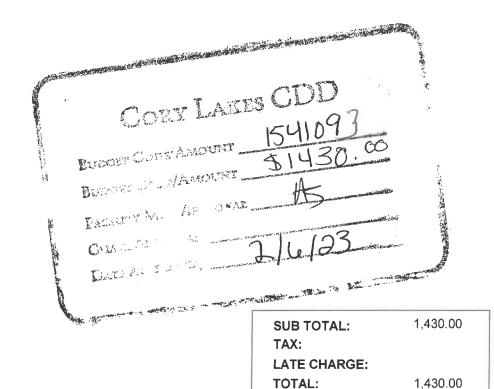

------------------|------------|
|                   | \$3,223.19 |
| Sales Tax         |            |
|                   | \$0.00     |
| Total Amount Due: |            |
| (USD)             | \$3,223.19 |



### INVOICE

| DATE      | INVOICE # |
|-----------|-----------|
| 1/10/2023 | 124247    |

**BILL TO: 03CORYLAKEIS** 

CORY LAKE COMMUNITY DEVELOPMENT

ATTENTION: ACCOUNTS PAYABLE

10441 CORY LAKE DR

**TAMPA FL 33647** 

JOB SITE:

CORY LAKE ISLES CDD 10441 CORY LAKE DR

**TAMPA** 

FL 33647-0000

PO #:

| TERMS  | DATE DUE  |  |  |
|--------|-----------|--|--|
| NET 30 | 2/10/2023 |  |  |

| QUANTITY | DESCRIPTION                | PRICE    | EXTENDED |
|----------|----------------------------|----------|----------|
| 1        | MONTHLY JANITORIAL SERVICE | 1,430.00 | 1,430.00 |



Detach and Enclose with Payment

Invoice #

24247

Client ID:

03CORYLAKEIS

Balance Due:

1,430.00

Paid:

Remit to: ANAGO OF TAMPA

P O BOX 17245

CLEARWATER, FL 33762

**PAYMENTS:** 

**BALANCE DUE:** 

1,430.00

## **Blue Wave Lighting**

**Invoice 32223** 

8606 Herons Cove Pl Tampa, FL 33647 Tim Gay

(813) 334-4827

TO:

Cory Lakes Isles CDD 10441 Corey Lake Dr Tampa, FL 33647 attn: John Hall

(813) 986-1031



| JOB DESCRIPTION                               |  |  |  |  |
|-----------------------------------------------|--|--|--|--|
| andscape Lighting Invoice for Cory Lake Isles |  |  |  |  |
|                                               |  |  |  |  |
|                                               |  |  |  |  |

| ITEMIZED ESTIMATE: TIME AND MATERIALS         | т           | AM