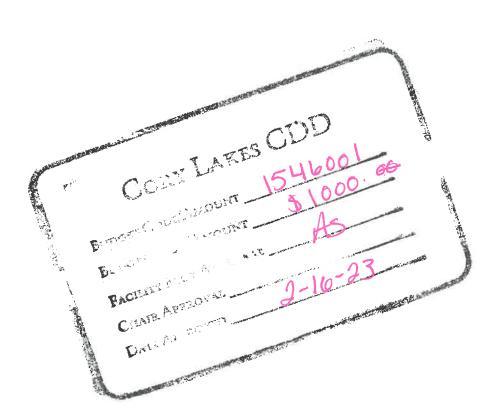

sk for Accounts Receivable.                                 | Net 30 | 3/23/ | 2023 | Balance Due      | \$195.00 |



OLM, Inc.
PO Box 440725
Kennesaw, GA 30160
770 420-0900
mlimbaugh@olminc.com
www.olminc.com

BILL TO
Cory Lakes CDD
Attn: Accounts Payable
Beach Club
10441 Cory Lakes Drive

Tampa, FL 33647

**INVOICE 40772** 

DATE 02/06/2023 TERMS Net 30

DUE DATE 03/08/2023

|   | DATE       | ACTIVITY   | DESCRIPTION                                                            | AMOUNT   |
|---|------------|------------|------------------------------------------------------------------------|----------|
| C | 02/02/2023 | Inspection | monthly landscape inspection conducted at Cory Lakes CDD by Paul Woods | 1,000.00 |

Please include invoice number on all payments.

TOTAL DUE \$1,000.00





P.O. Box 421289 Houston, TX 77242

Bill To

Cory Lake Isles Attn: Carrie Bercan 2300 Glades Rd.- Ste. 410W Boca Raton, FL 33431

1531010

1

**Invoice Information** 

Invoice Date: 2/9/2023 Due Date: 3/2/2023 Invoice #: 460693

Account #: 5101118093
Reference: 10441 Cory Lake

Reference: 10441 Cory Lake Dr Read Dates: 12/10/2022 - 1/11/2023

# **Invoice Charges Detail**

| Quantity | Description                                           | Rate            | Amount   |
|----------|-------------------------------------------------------|-----------------|----------|
| 997.00*  | Energy Charge                                         | 0.720000        | 717.80   |
| 997.00   | Pass Through                                          | 0.165000        | 164.19   |
| 0.00     | Monthly Customer