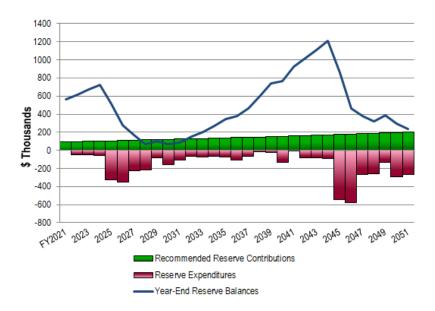

XAMPLE    | 109,500         |
| Estimated Interest Earned, During Year  | 7,359                                                     | 8,265            |                  |                  |           | 2,430           |
| Anticipated Expenditures, By Year       | 0                                                         | (51,250)         | (52,531)         | (130,842)        | (510,528) | (419,315)       |
| Anticipated Reserves at Year End        | \$666,648                                                 | <u>\$719,163</u> | <u>\$774,541</u> | <u>\$755,323</u> | \$357,432 | <u>\$50,047</u> |



#### KEY ELEMENTS OF YOUR RESERVE ADVISORS RESERVE STUDY UPDATE

Reserve Funding Graph highlights your community's financial health and provides visibility to your projected 30-year cash flow



#### **COMPREHENSIVE REPORTS**

Reserve Advisors delivers insights that enhance your ability to make informed decisions. Our reports:

- Include detailed photos that document the condition of your property
- Provide project-specific best practices and diagrams to help you understand the scope of future projects
- Recommend preventative maintenance activities to maximize component useful lives



#### **EXCEL SPREADSHEETS**

Make more informed financial decisions using the industry's most advanced Excel spreadsheets with formulas and funding calculator.

- ✓ Evaluate the financial implications of adjusting expenditures and/or annual funding levels
- ✓ Create and compare various reserve funding schedules to help guide your budget process
- ✓ Address the unexpected Make adjustments to take