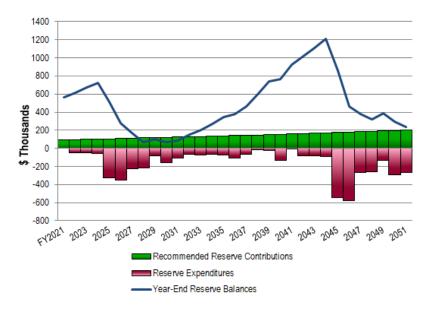

Earned, During Year  | 7,359                                                         | 8,265            |                  | 2,430            |                  |                 |  |  |
| Anticipated Expenditures, By Year       | 0                                                             | (51,250)         | (52,531)         | (130,842)        | (510,528)        | (419,315)       |  |  |
| Anticipated Reserves at Year End        | <u>\$666,648</u>                                              | <u>\$719,163</u> | <u>\$774,541</u> | <u>\$755,323</u> | <u>\$357,432</u> | <u>\$50,047</u> |  |  |



#### KEY ELEMENTS OF YOUR RESERVE ADVISORS RESERVE STUDY UPDATE

Reserve Funding Graph highlights your community's financial health and provides visibility to your projected 30-year cash flow



#### **COMPREHENSIVE REPORTS**

Reserve Advisors delivers insights that enhance your ability to make informed decisions. Our reports:

- Include detailed photos that document the condition of your property
- Provide project-specific best practices and diagrams to help you understand the scope of future projects
- Recommend preventative maintenance activities to maximize component useful lives



#### EXCEL SPREADSHEETS

Make more informed financial decisions using the industry's most advanced Excel spreadsheets with formulas and funding calculator.

- Evaluate the financial implications of adjusting expenditures and/or annual funding levels
- ✓ Create and compare various reserve funding schedules to help guide your budget process
- Address the unexpected Make adjustments to take into acc