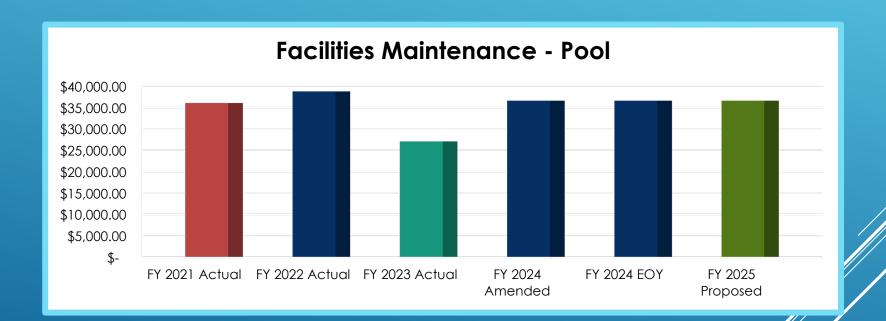

FY 2024 Facilities Maintenance Pool Projected:\$36,575 FY 2024 Amended: \$36,575

Page 31 of 45

### **Facilities Maintenance-Pool**

|                                     | FY 2021<br>ACTUAL | FY 2022<br>ACTUAL | FY 2023<br>ACTUAL | FY 2024<br>AMENDED | FY 2024  | FY 2024   | FY 2025    | VARIANCE<br>2024 TO 2025 |
|-------------------------------------|-------------------|-------------------|-------------------|--------------------|----------|-----------|------------|--------------------------|
|                                     | TOTOLL            | / ICTO/IL         | / ICTO/ IL        | TWILINDED          | MID YEAR | PROJECTED | T KOT OSED | 2024 10 2023             |
| FACILITIES MAINTENANCE (POOL)       |                   |                   |                   |                    |          |           |            |                          |
| POOL MAINTENANCE                    | 21,417            | 23,395            | 22,958            | 21,000             | 10,350   | 21,000    | 21,000     | -                        |
| POOL REPAIRS                        | 2,386             | 7,204             | 1,584             | 7,000              | 3,193    | 7,000     | 7,000      | -                        |
| POOL HEATER UTILITIES               | 11,955            | 7,873             | 2,254             | 8,000              | 542      | 8,000     | 8,000      | -                        |
| POOL PERMIT                         | 275               | 273               | 275               | 575                | -        | 575       | 575        | -                        |
| TOTAL FACILITIES MAINTENANCE (POOL) | 36,033            | 38,745            | 27,071            | 36,575             | 14,085   | 36,575    | 36,575     | -                        |

Highlights – No Change

FY 2024 Other Financing Sources & Uses Projected:\$121,311 FY 2024 Amended: \$121,311

Highlights – No Change