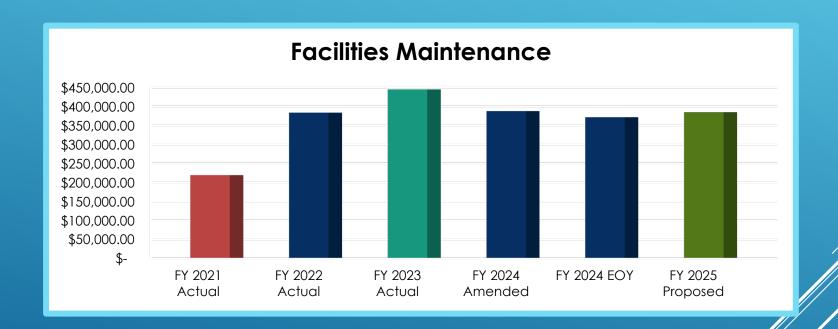

FY 2024 Facilities Maintenance Projected:\$371,690 FY 2024 Amended: \$387,815

|                                                                 | FY 2021<br>ACTUAL | FY 2022<br>ACTUAL | FY 2023<br>ACTUAL | FY 2024<br>AMENDED | FY 2024<br>MID YEAR | FY 2024<br>PROJECTED | FY 2025<br>PROPOSED | VARIANCE<br>2024 TO 2025 |
|-----------------------------------------------------------------|-------------------|-------------------|-------------------|--------------------|---------------------|----------------------|---------------------|--------------------------|
| FACILITIES MAINTENANCE                                          |                   |                   |                   |                    |                     |                      |                     |                          |
| OUTSIDE FACILITIES MAINTENANCE                                  | 20,887            | 60,722            | 117,489           | 49,815             | 1,864               | 40,000               | 50,000              | 185                      |
| CAPITAL REINVESTMENT NOTE 2022 REPAYMENT                        | -                 | 145,396           | 160,941           | 154,000            | 7,831               | 152,000              | 152,000             | (2,000)                  |
| CAR & CART REPAIRS AND MAINTENANCE                              | 9,036             | 10,140            | 10,385            | 6,000              | 2,058               | 6,000                | 9,000               | 3,000                    |
| RENTALS & LEASES                                                | 13,411            | 18,368            | 23,223            | 9,200              | 5,449               | 10,740               | 10,740              | 1,540                    |
| CLEANING                                                        | 15,062            | 18,443            | 18,590            | 20,000             | 8,580               | 19,000               | 19,000              | (1,000)                  |
| PEST CONTROL                                                    | 1,529             | 1,800             | 2,000             | 1,800              | 975                 | 1,950                | 1,950               | 150                      |
| SECURITY GATE MAINTENANCE & REPAIR                              | 11,376            | 14,077            | 7,746             | 5,000              | 897                 | 5,000                | 5,000               | -                        |
| SECURITY GATE MAINTENANCE & REPAIR - CACHET                     | 1,621             | 2,438             | 5,319             | 2,500              | -                   | 2,500                | 2,713               | 213                      |
| monuments and signs                                             | 3,016             | 2,624             | 585               | 5,000              | 508                 | 5,000                | 5,000               | -                        |
| FOUNTAINS                                                       | 810               | 12,045            | 400               | 7,000              | 1,234               | 7,000                | 7,000               | -                        |
| STORM WATER DRAINAGE                                            | 16,391            | 5,011             | 22,950            | 35,000             | 14,300              | 30,000               | 30,000              | (5,000)                  |
| RECREATIONAL EQUIPMENT MAINTENANCE & REPAIR                     | 30,868            | 16,622            | 22,833            | 15,000             | 8,146               | 15,000               | 15,000              | -                        |
| BUILDING EQUIPMENT MAINTENANCE & REPAIR                         | 8,178             | 14,939            | 8,728             | 15,000             | 3,147               | 15,000               | 15,000              | -                        |
| PRESSURE WASHING                                                | 685               | 1,250             | 1,500             | 7,500              | 875                 | 7,500                | 7,500               | -                        |
| PAVER, STREETS AND SIDEWALKS REPAIRS, CLEANING<br>Page 29 of 45 | 86,247            | 59,866            | 42,252            | 55,000             | 35,000              | 55,000               | 55,000              | -                        |
| TOTAL FACILITIES MAINTENANCE                                    | 219,117           | 383,741           | 444,941           | 387,815            | 90,864              | 371,690              | 384,903             | (2,912)                  |

FY 2024 Amended: \$387,815

Decrease :\$16,125

## Highlights:

- Trued up Note 2022 payment based on amortization schedule. Savings of \$2,000
- 2. Decrease in facilities maintenance of \$9,815 based on actual spending in CY. District has \$38,316 available
- 3. Increase of lease based on actual \$1,540
- 4. Increase in pest control of \$150 based on actual
- 5. Decrease in stormwater drainage of \$5,000 based on actual expenditures