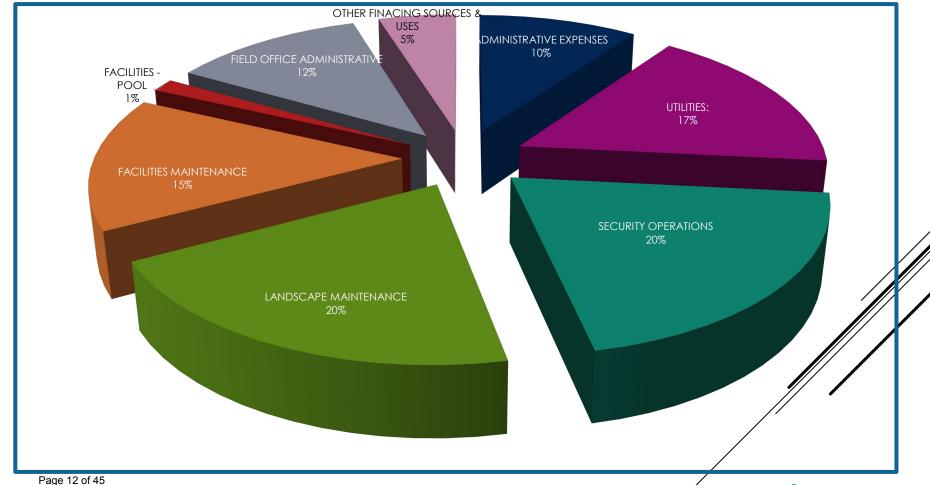

# Cory Lakes 277777 CHERECE

FY 2024 Expenditure Summary Projected End of Year: \$2,524,190 Amended Budget: \$2,550,858

FY 2024 Administrative Projected:\$247,864 FY 2024 Amended: \$287,125

**Administrative Expenditures** 