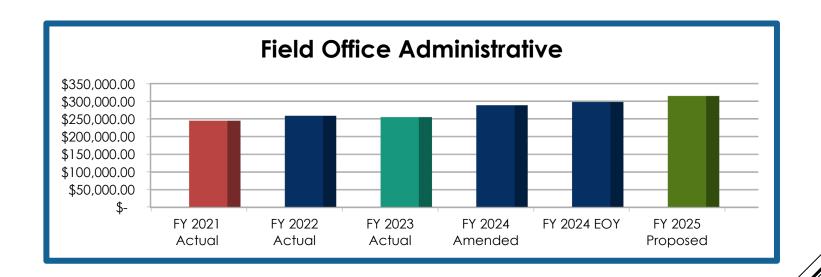

## Highlights:

1. Savings is related to FHP no longer offering patrol service in the community

FY 2024 Field Office Administration Projected:\$297,950 FY 2024 Amended: \$288,617

|                                             | FY 2021<br>ACTUAL | FY 2022<br>ACTUAL | FY 2023<br>ACTUAL | FY 2024<br>AMENDED | FY 2024<br>MID YEAR | FY 2023<br>PROJECTE<br>D |         | VARIANCE<br>2024 TO<br>2025 |
|---------------------------------------------|-------------------|-------------------|-------------------|--------------------|---------------------|--------------------------|---------|-----------------------------|
| FIELD OFFICE ADMINISTRATION                 |                   |                   |                   |                    |                     |                          |         |                             |
| FIELD MANAGER                               | 63,365            | 63,200            | 65,768            | 67,295             | 32,670              | 73,000                   | 79,000  | 11,705                      |
| ASSISTANT FIELD MANAGER                     | 6,847             | 152               | -                 | 6,515              | 2,309               | 9,500                    | 9,500   | 2,985                       |
| OFFICE ADMINISTRATOR                        | 48,044            | 47,204            | 54,234            | 62,595             | 36,053              | 68,000                   | 69,440  | 6,845                       |
| PAYROLL TAXES                               | 11,569            | 11,147            | 14,400            | 15,000             | 6,285               | 15,000                   | 15,000  | -                           |
| SEASONAL DECORATIONS                        | 40,500            | 60,000            | 58,950            | 60,000             | 58,950              | 58,950                   | 60,000  | -                           |
| BEACH CLUB OFFICE EQUIPMENT                 | 2,845             | 4,024             | 5,503             | 4,500              | 1,832               | 4,500                    | 4,500   | -                           |
| BEACH CLUB OFFICE SUPPLIES                  | 5,178             | 3,492             | 4,250             | 4,500              | 2,675               | 4,500                    | 4,500   | -                           |
| BEACH CLUB GYM SUPPLIES                     | 20,495            | 18,237            | 4,911             | 18,100             | 4,110               | 14,000                   | 19,000  | 900                         |
| GUARD OFFICE EQUIPMMENT                     | -                 | 230               | -                 | 1,000              | 318                 | 1,000                    | 1,000   | -                           |
| GUARD OFFICE SUPPLIES                       | 467               | 336               | 244               | 1,500              | -                   | 1,000                    | 1,500   | -                           |
| COMMUNITY EVENT SUPPLIES                    | 10,623            | 18,364            | 13,658            | 14,272             | 12,639              | 15,000                   | 18,000  | 3,728                       |
| POOL & BEACH CLUB ATTENDANTS                | 35,049            | 32,475            | 23,785            | 26,000             | 5,973               | 26,000                   | 26,000  | -                           |
| MISCELLANEQUS FIELD EXPENSE - RESERVE STUDY | -                 | -                 | 9,450             | 7,340              | -                   | 7,500                    | 7,340   | -                           |
| TOTAL FIELD OFFICE ADMINISTRATION           | 244,982           | 258,861           | 255,153           | 288,617            | 163,814             | 297,950                  | 314,780 | 26,163                      |

FY 2024 Field Office Administration Projected: \$297,950

FY 2024 Amended: \$288,617

Increase : \$9,333

## Highlights:

- Increase in Field Manager Position also considers the health insurance stipend of \$500 monthly that was not considered in the prior DM budget
- Increase in Office Administrator Position includes the increase for health insurance stipend and a 4% increase for FY 2025