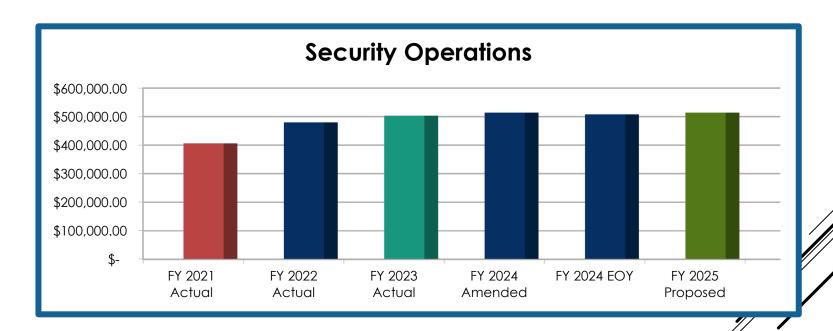

### Highlights:

1. Slight increase in overall actual utility costs

FY 2024 Security Projected: \$507,777 FY 2024 Amended: \$513,777

## Security

|                                                |         | FY 2023 | 3 FY 2024 | FY 2024 | FY 2024  | FY 2025   | VARIANCE |              |
|------------------------------------------------|---------|---------|-----------|---------|----------|-----------|----------|--------------|
|                                                | ACTUAL  | ACTUAL  | ACTUAL    | AMENDED | MID YEAR | PROJECTED | PROPOSED | 2024 TO 2025 |
| SECURITY OPERATIONS                            |         |         |           |         |          |           |          |              |
| SECURITY STAFFING CONTRACT SERVICES            | 302,398 | 393,605 | 431,755   | 347,923 | 161,822  | 347,923   | 347,923  | -            |
| ROVER SERVICE - 8 HOUR SERVICE - 7 DAYS A WEEK |         |         |           | 90,854  | 42,644   | 90,854    | 90,854   |              |
| CONTRACTUAL VIRTUAL GUARD                      | 88,908  | 71,020  | 59,108    | 59,000  | 35,545   | 59,000    | 59,000   | -            |
| OFF DUTY POLICING                              | 14,686  | 14,949  | 12,050    | 16,000  | 5,152    | 10,000    | 16,000   | -            |
| TOTAL SECURITY OPERATIONS                      | 405,992 | 479,574 | 502,913   | 513,777 | 245,163  | 507,777   | 513,777  | -            |

FY 2024 Security Projected:\$507,777

FY 2024 Amended: \$513,777

Savings: \$6,000

## Highlights:

1. Savings is related to FHP no longer offering patrol service in the community

FY 2024 Field Office Administration Projected:\$297,950 FY 2024 Amended: \$288,617

|                                             | FY 2021<br>ACTUAL | FY 2022<br>ACTUAL | FY 2023<br>ACTUAL | FY 2024<br>AMENDED | FY 2024<br>MID YEAR | FY 2023<br>PROJECTE<br>D |         | VARIANCE<br>2024 TO<br>2025 |
|---------------------------------------------|-------------------|-------------------|-------------------|--------------------|---------------------|--------------------------|---------|-----------------------------|
| FIELD OFFICE ADMINISTRATION                 |                   |                   |                   |                    |                     |                          |         |                             |
| FIELD MANAGER                               | 63,365            | 63,200            | 65,768            | 67,295             | 32,670              | 73,000                   | 79,000  | 11,705                      |
| ASSISTANT FIELD MANAGER                     | 6,847             | 152               | -                 | 6,515              | 2,309               | 9,500                    | 9,500   | 2,985                       |
| OFFICE ADMINISTRATOR                        | 48,044            | 47,204            | 54,234            | 62,595             | 36,053              | 68,000                   | 69,440  | 6,845                       |
| PAYROLL TAXES                               | 11,569            | 11,147            | 14,400            | 15,000             | 6,285               | 15,000                   | 15,000  | -                           |
| SEASONAL DECORATIONS                        | 40,500            | 60,000            | 58,950            | 60,000             | 58,950              | 58,950                   | 60,000  | -                           |
| BEACH CLUB OFFICE EQUIPMENT                 | 2,845             | 4,024             | 5,503             | 4,500              | 1,832               | 4,500                    | 4,500   | -                           |
| BEACH CLUB OFFICE SUPPLIES                  | 5,178             | 3,492             | 4,250             | 4,500              | 2,675               | 4,500                    | 4,500   | -                           |
| BEACH CLUB GYM SUPPLIES                     | 20,495            | 18,237            | 4,911             | 18,100             | 4,110               | 14,000                   | 19,000  | 900                         |
| GUARD OFFICE EQUIPMMENT                     | -                 | 230               | -                 | 1,000              | 318                 | 1,000                    | 1,000   | -                           |
| GUARD OFFICE SUPPLIES                       | 467               | 336               | 244               | 1,500              | -                   | 1,000                    | 1,500   | -                           |
| COMMUNITY EVENT SUPPLIES                    | 10,623            | 18,364            | 13,658            | 14,272             | 12,639              | 15,000                   | 18,000  | 3,728                       |
| POOL & BEACH CLUB ATTENDANTS                | 35,049            | 32,475            | 23,785            | 26,000             | 5,973               | 26,000                   | 26,000  | -                           |
| MISCELLANEQUS FIELD EXPENSE - RESERVE STUDY | -                 | -                 | 9,450             | 7,340              | -                   | 7,500                    | 7,340   | -                           |
| TOTAL FIELD OFFICE ADMINISTRATION           | 244,982           | 258,861           | 255,153           | 288,617            | 163,814             | 297,950                  | 314,780 | 26,163                      |