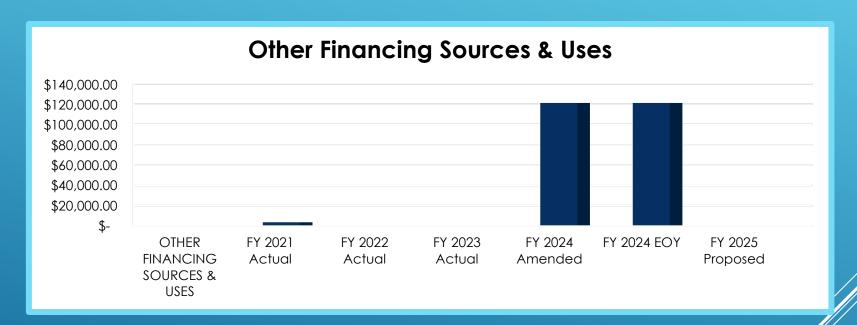

Highlights – No Change

FY 2024 Other Financing Sources & Uses Projected:\$121,311 FY 2024 Amended: \$121,311

Highlights – No Change