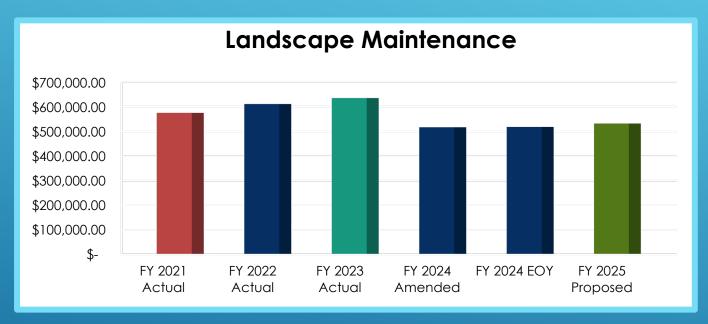

FY 2024 Landscape Maintenance Projected:\$517,746 FY 2024 Amended: \$516,525

|                                                                                                                                                                                                                                                                                                                                                                                                                                                                                                                                                                                                                                                                                                                                                                                                                                                                                                                                                                                                                                                                                                                                                                                                                                                                                                                                                                                                                                                                                                                                                                                                                                                                                                                                                                                                                                                                                                                                                                                                                                                                                                                                |                   |                   |                   |                    | FY 2024  | FY 2024   |                     |                          |
|--------------------------------------------------------------------------------------------------------------------------------------------------------------------------------------------------------------------------------------------------------------------------------------------------------------------------------------------------------------------------------------------------------------------------------------------------------------------------------------------------------------------------------------------------------------------------------------------------------------------------------------------------------------------------------------------------------------------------------------------------------------------------------------------------------------------------------------------------------------------------------------------------------------------------------------------------------------------------------------------------------------------------------------------------------------------------------------------------------------------------------------------------------------------------------------------------------------------------------------------------------------------------------------------------------------------------------------------------------------------------------------------------------------------------------------------------------------------------------------------------------------------------------------------------------------------------------------------------------------------------------------------------------------------------------------------------------------------------------------------------------------------------------------------------------------------------------------------------------------------------------------------------------------------------------------------------------------------------------------------------------------------------------------------------------------------------------------------------------------------------------|-------------------|-------------------|-------------------|--------------------|----------|-----------|---------------------|--------------------------|
|                                                                                                                                                                                                                                                                                                                                                                                                                                                                                                                                                                                                                                                                                                                                                                                                                                                                                                                                                                                                                                                                                                                                                                                                                                                                                                                                                                                                                                                                                                                                                                                                                                                                                                                                                                                                                                                                                                                                                                                                                                                                                                                                | FY 2021<br>ACTUAL | FY 2022<br>ACTUAL | FY 2023<br>ACTUAL | FY 2024<br>AMENDED | MID YEAR | PROJECTED | FY 2025<br>PROPOSED | VARIANCE<br>2024 TO 2025 |
| LANDSCAPE MAINTENANCE                                                                                                                                                                                                                                                                                                                                                                                                                                                                                                                                                                                                                                                                                                                                                                                                                                                                                                                                                                                                                                                                                                                                                                                                                                                                                                                                                                                                                                                                                                                                                                                                                                                                                                                                                                                                                                                                                                                                                                                                                                                                                                          |                   |                   |                   |                    |          |           |                     |                          |
| LY WINDOCY WE TANK WITH THE WATER OF THE PARTY OF THE PAR |                   |                   |                   |                    |          |           |                     |                          |
| LANDSCAPING                                                                                                                                                                                                                                                                                                                                                                                                                                                                                                                                                                                                                                                                                                                                                                                                                                                                                                                                                                                                                                                                                                                                                                                                                                                                                                                                                                                                                                                                                                                                                                                                                                                                                                                                                                                                                                                                                                                                                                                                                                                                                                                    | 462,585           | 473,801           | 483,172           | 343,885            | 172,803  | 345,606   | 348,000             | 4,115                    |
| MULCH                                                                                                                                                                                                                                                                                                                                                                                                                                                                                                                                                                                                                                                                                                                                                                                                                                                                                                                                                                                                                                                                                                                                                                                                                                                                                                                                                                                                                                                                                                                                                                                                                                                                                                                                                                                                                                                                                                                                                                                                                                                                                                                          | -                 | 3,150             |                   | 50,000             | 18,870   | 50,000    | 50,000              | -                        |
| LANDSCAPE REVIEW CONTRACT                                                                                                                                                                                                                                                                                                                                                                                                                                                                                                                                                                                                                                                                                                                                                                                                                                                                                                                                                                                                                                                                                                                                                                                                                                                                                                                                                                                                                                                                                                                                                                                                                                                                                                                                                                                                                                                                                                                                                                                                                                                                                                      |                   |                   |                   | 3,000              | 3,000    | 3,000     | -                   | (3,000)                  |
| BEACH SAND                                                                                                                                                                                                                                                                                                                                                                                                                                                                                                                                                                                                                                                                                                                                                                                                                                                                                                                                                                                                                                                                                                                                                                                                                                                                                                                                                                                                                                                                                                                                                                                                                                                                                                                                                                                                                                                                                                                                                                                                                                                                                                                     | -                 | 2,385             | -                 | 6,000              | -        | 6,000     | 6,000               | -                        |
| ANNUALS & SEASONAL PLANT INSTALLATION                                                                                                                                                                                                                                                                                                                                                                                                                                                                                                                                                                                                                                                                                                                                                                                                                                                                                                                                                                                                                                                                                                                                                                                                                                                                                                                                                                                                                                                                                                                                                                                                                                                                                                                                                                                                                                                                                                                                                                                                                                                                                          | 2,416             | 4,520             | 4,000             | 7,500              | 3,785    | 7,500     | 7,500               | -                        |
| PLANT REPLACEMENT                                                                                                                                                                                                                                                                                                                                                                                                                                                                                                                                                                                                                                                                                                                                                                                                                                                                                                                                                                                                                                                                                                                                                                                                                                                                                                                                                                                                                                                                                                                                                                                                                                                                                                                                                                                                                                                                                                                                                                                                                                                                                                              | 38,313            | 25,272            | 21,127            | 15,000             | -        | 12,000    | 25,000              | 10,000                   |
| SOD REPLACEMENT                                                                                                                                                                                                                                                                                                                                                                                                                                                                                                                                                                                                                                                                                                                                                                                                                                                                                                                                                                                                                                                                                                                                                                                                                                                                                                                                                                                                                                                                                                                                                                                                                                                                                                                                                                                                                                                                                                                                                                                                                                                                                                                | 3,387             | 480               |                   | 5,000              | -        | 3,500     | 5,000               | -                        |
| WELL MAINTENANCE - IRRIGATION                                                                                                                                                                                                                                                                                                                                                                                                                                                                                                                                                                                                                                                                                                                                                                                                                                                                                                                                                                                                                                                                                                                                                                                                                                                                                                                                                                                                                                                                                                                                                                                                                                                                                                                                                                                                                                                                                                                                                                                                                                                                                                  | 614               | 240               | 5,659             | 3,000              | 1,255    | 3,000     | 3,000               | -                        |
| IRRIGATION - MAINTENANCE                                                                                                                                                                                                                                                                                                                                                                                                                                                                                                                                                                                                                                                                                                                                                                                                                                                                                                                                                                                                                                                                                                                                                                                                                                                                                                                                                                                                                                                                                                                                                                                                                                                                                                                                                                                                                                                                                                                                                                                                                                                                                                       | 7,074             | 15,414            | 20,311            | 7,500              | 2,018    | 7,500     | 7,500               | -                        |
| TREE REMOVAL, REPLACEMENT & MAINTENANCE                                                                                                                                                                                                                                                                                                                                                                                                                                                                                                                                                                                                                                                                                                                                                                                                                                                                                                                                                                                                                                                                                                                                                                                                                                                                                                                                                                                                                                                                                                                                                                                                                                                                                                                                                                                                                                                                                                                                                                                                                                                                                        | 14,613            | 38,222            | 47,543            | 20,000             | 21,050   | 24,000    | 24,000              | 4,000                    |
| LAKD & POND MAINTENANCE                                                                                                                                                                                                                                                                                                                                                                                                                                                                                                                                                                                                                                                                                                                                                                                                                                                                                                                                                                                                                                                                                                                                                                                                                                                                                                                                                                                                                                                                                                                                                                                                                                                                                                                                                                                                                                                                                                                                                                                                                                                                                                        | 45,750            | 47,165            | 53,213            | 55,640             | 24,003   | 55,640    | 55,640              | -                        |
| Page 26 of 45                                                                                                                                                                                                                                                                                                                                                                                                                                                                                                                                                                                                                                                                                                                                                                                                                                                                                                                                                                                                                                                                                                                                                                                                                                                                                                                                                                                                                                                                                                                                                                                                                                                                                                                                                                                                                                                                                                                                                                                                                                                                                                                  |                   |                   |                   |                    |          |           |                     |                          |
| TOTAL LANDSCAPE MAINTENANCE                                                                                                                                                                                                                                                                                                                                                                                                                                                                                                                                                                                                                                                                                                                                                                                                                                                                                                                                                                                                                                                                                                                                                                                                                                                                                                                                                                                                                                                                                                                                                                                                                                                                                                                                                                                                                                                                                                                                                                                                                                                                                                    | 574,752           | 610,649           | 635,025           | 516,525            | 246,784  | 517,746   | 531,640             | 15,115                   |

FY 2024 Landscape Maintenance Projected: \$517,746

FY 2024 Amended: \$516,525

Increase :\$1,221

### Highlights:

- Tree removal and maintenance increase based on actual billings. Increase of \$4,000
- Decrease in plant replacement will analyze based on need. Decrease of \$3,000. Board has approximately \$12,000 remaining in FY 2024
- 3. Decrease in sod replacement will analyze based on need. Decrease of \$1,500. Board has approximately \$3,500 remaining in FY 2024
- 4. Overall landscape maintenance increase of \$1,721 for gas surcharge in excess of contract
- 5. District has about \$31,130 remaining for mulch in FY 2024
- 6. District has \$6,000 for beach sand remaining in FY 2024