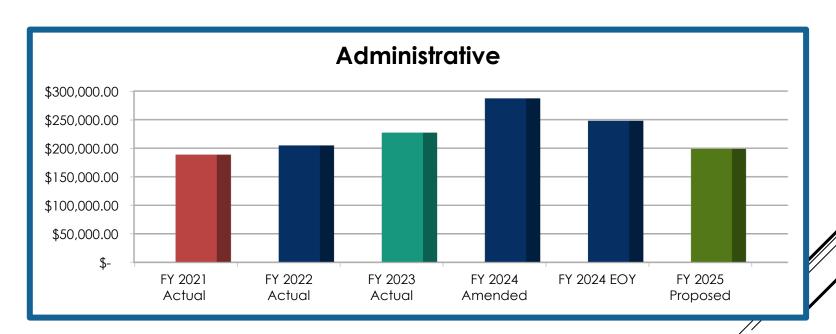

# Cory Lakes 277777 CHERECE

FY 2024 Expenditure Summary Projected End of Year: \$2,524,190 Amended Budget: \$2,550,858

FY 2024 Administrative Projected:\$247,864 FY 2024 Amended: \$287,125

**Administrative Expenditures** 

FY 2024 Administrative Projected: \$247,864

FY 2024 Amended: \$287,125

Savings: \$ 39,261