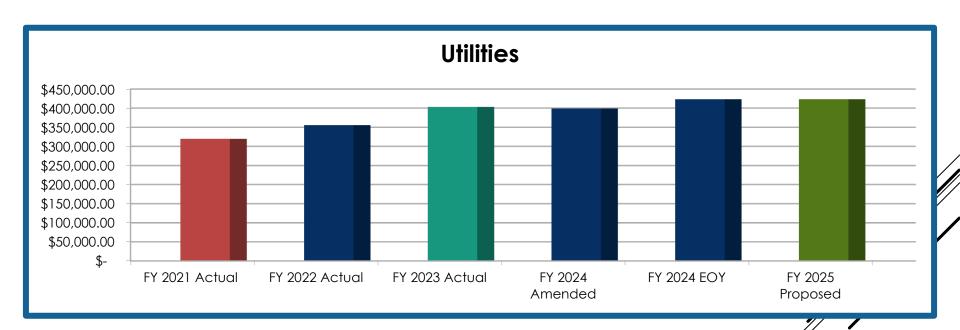

FY 2024 Utilities Projected:\$423,277 FY 2024 Amended: \$399,113

FY 2024 Utilities Projected:\$423,277

FY 2024 Amended: \$399,113

Increase: \$24,164

### Highlights:

1. Slight increase in overall actual utility costs

FY 2024 Security Projected: \$507,777 FY 2024 Amended: \$513,777