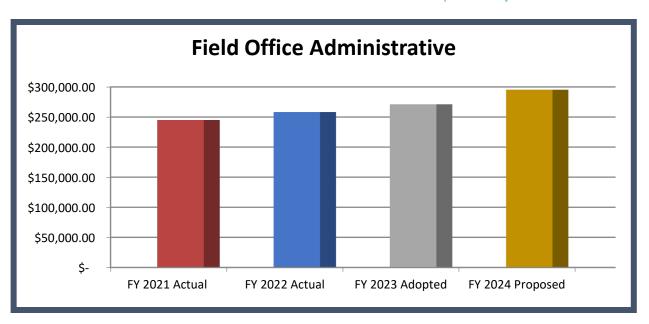

#### Field Office Administration: \$295,345

#### Field Office Administration: 12% Increase: \$24,245

|                                             | FY 2021<br>ACTUAL | FY 2022<br>ACTUAL | FY 2023<br>ADOPTED | FY 2024<br>PROPOSED | VARIANCE 2022<br>TO 2023 |
|---------------------------------------------|-------------------|-------------------|--------------------|---------------------|--------------------------|
| FIELD OFFICE ADMINISTRATION                 |                   |                   |                    |                     |                          |
| FIELD MANAGER                               | 63,365            | 63,200            | 67,100             | 73,810              | 6,710                    |
| ASSISTANT FIELD MANAGER                     | 6,847             | 152               | -                  | -                   | _                        |
| OFFICE ADMINISTRATOR                        | 48,044            | 47,204            | 53,900             | 62,595              | 8,695                    |
| PAYROLL TAXES                               | 11,569            | 11,147            | 15,000             | 15,000              | _                        |
| SEASONAL DECORATIONS                        | 40,500            | 60,000            | 60,000             | 60,000              | _                        |
| BEACH CLUB OFFICE EQUIPMENT                 | 2,845             | 4,024             | 4,500              | 4,500               | _                        |
| BEACH CLUB OFFICE SUPPLIES                  | 5,178             | 3,103             | 3,000              | 4,500               | 1,500                    |
| BEACH CLUB GYN SUPPLIES                     | 20,495            | 18,237            | 20,600             | 20,600              | _                        |
| GUARD OFFICE EQUIPMMENT                     | -                 | 230               | 1,000              | 1,000               | _                        |
| GUARD OFFICE SUPPLIES                       | 467               | 336               | 1,500              | 1,500               | _                        |
| COMMUNITY EVENT SUPPLIES                    | 10,623            | 18,152            | 18,500             | 18,500              | _                        |
| POOL & BEACH CLUB ATTENDANTS                | 35,049            | 32,475            | 26,000             | 26,000              | _                        |
| MISCELLANEOUS FIELD EXPENSE - RESERVE STUDY | -                 | -                 | -                  | 7,340               | 7,340                    |
| TOTAL FIELD OFFICE ADMINISTRATION           | 244,982           | 258,260           | 271,100            | 295,345             | 24,245                   |