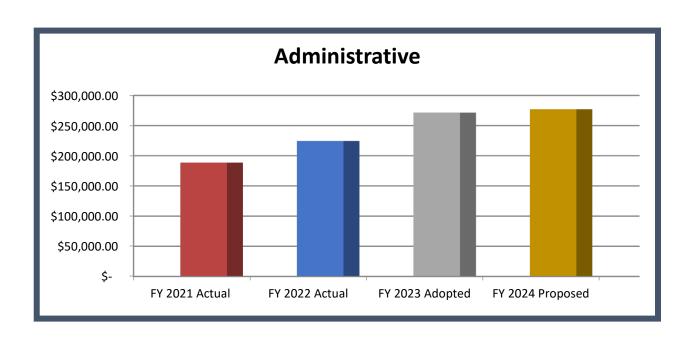

Administrative: \$277,125

#### Administrative: 11%, Increase of \$5,644

|                                                  | FY 2021<br>ACTUAL | FY 2022<br>ACTUAL | FY 2023<br>ADOPTED | FY 2024<br>PROPOSED | VARIANCE 2022<br>TO 2023 |  |  |  |
|--------------------------------------------------|-------------------|-------------------|--------------------|---------------------|--------------------------|--|--|--|
| ADMINISTRATIVE EXPENSES                          |                   |                   |                    |                     |                          |  |  |  |
| SUPERVISORS FEES                                 | 12,200            | 11,400            | 12,000             | 12,000              | -                        |  |  |  |
| PAYROLL SERVICE FEE                              | 793               | 751               | 600                | 600                 | -                        |  |  |  |
| PAYROLL TAXES                                    | 933               | 872               | 1,225              | 1,225               | -                        |  |  |  |
| DISTRICT MANAGEMENT                              | 55,000            | 55,000            | 55,000             | 70,000              | 15,000                   |  |  |  |
| ASSESSMENT ROLL PREPARATION                      | 5,000             | 5,000             | 5,000              | -                   | (5,000)                  |  |  |  |
| BOND AMORTIZATION SCHEDULE FEE                   | -                 | -                 | 1,500              | -                   | (1,500)                  |  |  |  |
| DISSEMINATION SERVICES (DISCLOSURE REPORT)       | 3,000             | 3,000             | 3,000              | -                   | (3,000)                  |  |  |  |
| TRUSTEES FEES                                    | 7,112             | 7,112             | 7,200              | 7,750               | 550                      |  |  |  |
| AUDITING SERVICES                                | 6,400             | 6,400             | 6,400              | 6,400               | -                        |  |  |  |
| ARBITRAGE REBATE CALCULATION                     | -                 | -                 | 2,500              | 2,500               | _                        |  |  |  |
| LEGAL SERVICES - GENERAL                         | 6,643             | 12,586            | 10,000             | 10,000              | -                        |  |  |  |
| DISTRICT ENGINEER                                | 4,505             | 41,690            | 10,000             | 10,000              | -                        |  |  |  |
| INSURANCE - GENERAL LIABILITY & PUBLIC OFFICIALS | 33,153            | 34,837            | 42,000             | 40,500              | (1,500                   |  |  |  |
| INSURANCE - WORKERS COMPENSATION                 | 3,792             | 4,356             | 5,500              | 5,500               | -                        |  |  |  |
| LEGAL ADVERTISING                                | 6,051             | 3,908             | 4,500              | 1,500               | (3,000                   |  |  |  |
| BANK FEES                                        | -                 | -                 | 1,500              | 1,500               | -                        |  |  |  |
| CREDIT CARD DISCOUNT                             | 195               | 227               | 200                | 200                 | -                        |  |  |  |
| DUES & LICENSES                                  | 175               | 175               | 175                | 175                 | -                        |  |  |  |
| POSTAGE                                          | 1,313             | 3,604             | 2,000              | 2,000               | -                        |  |  |  |
| OFFICE SUPPLIES                                  | 631               | 345               | -                  | _                   | -                        |  |  |  |
| TAX COLLECTOR                                    | 39,852            | 27,793            | 99,181             | 103,275             | 4,094                    |  |  |  |
| CONTINGENCIES                                    | 1,844             | 1,432             | 2,000              | 2,000               | -                        |  |  |  |
| COI                                              | -                 | 4,000             | _                  | -                   | -                        |  |  |  |
| OTAL ADMINISTRATIVE EXPENDITURES                 | 188,592           | 224,488           | 271,481            | 277,125             | 5,644                    |  |  |  |