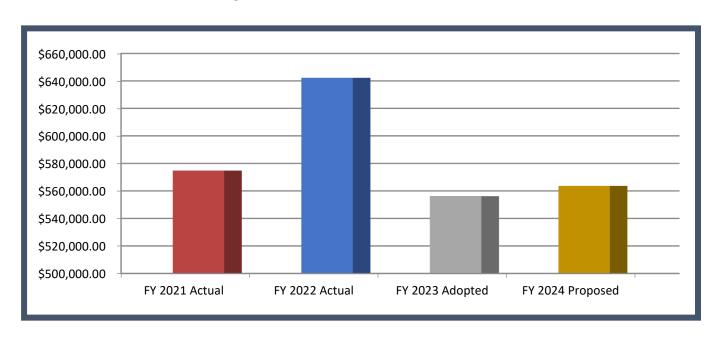

Landscape Maintenance: \$563,640

Landscape Maintenance: 23%

Increase: \$7,500

|                                         | FY 2021<br>ACTUAL | FY 2022<br>ACTUAL | FY 2023<br>ADOPTED | FY 2024<br>PROPOSED | VARIANCE 2022<br>TO 2023 |
|-----------------------------------------|-------------------|-------------------|--------------------|---------------------|--------------------------|
| LANDSCAPE MAINTENANCE                   |                   |                   |                    |                     | -                        |
| LANDSCAPING                             | 462,585           | 502,887           | 407,000            | 419,000             | 12,000                   |
| MULCH                                   | -                 | 3,150             | _                  | -                   | -                        |
| BEACH SAND                              | -                 | 2,385             | 3,000              | 6,000               | 3,000                    |
| ANNUALS & SEASONAL PLANT INSTALLATION   | 2,416             | 6,520             | 5,000              | 7,500               | 2,500                    |
| PLANT REPLACEMENT                       | 38,313            | 25,272            | 30,000             | 25,000              | (5,000)                  |
| SOD REPLACEMENT                         | 3,387             | 480               | 10,000             | 5,000               | (5,000)                  |
| WELL MAINTENANCE - IRRIGATION           | 614               | 240               | 3,000              | 3,000               | -                        |
| IRRIGATION - MAINTENANCE                | 7,074             | 15,414            | 7,500              | 7,500               | -                        |
| TREE REMOVAL, REPLACEMENT & MAINTENANCE | 14,613            | 38,762            | 35,000             | 35,000              | -                        |
| LAKD & POND MAINTENANCE                 | 45,750            | 47,165            | 55,640             | 55,640              | -                        |
| TOTAL LANDSCAPE MAINTENANCE             | 574,752           | 642,275           | 556,140            | 563,640             | 7,500                    |
|                                         |                   |                   |                    |                     |                          |