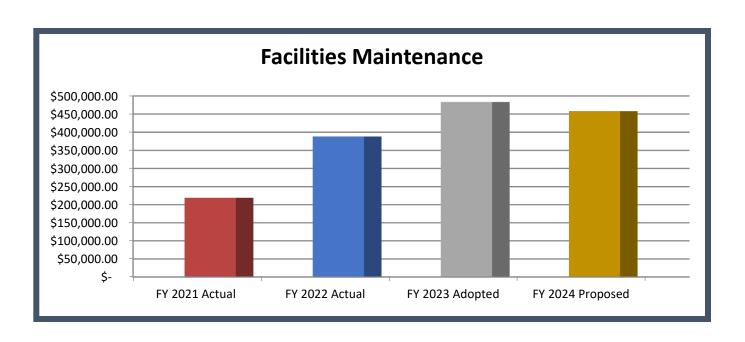

Facilities Maintenance: \$458,000

Facilities Maintenance: 18% Decrease\$25,236

|                                                | FY 2021<br>ACTUAL | FY 2022<br>ACTUAL | FY 2023<br>ADOPTED | FY 2024<br>PROPOSED | VARIANCE 2022<br>TO 2023 |
|------------------------------------------------|-------------------|-------------------|--------------------|---------------------|--------------------------|
| FACILITIES MAINTENANCE                         |                   |                   |                    |                     |                          |
| OUTSIDE FACILITIES MAINTENANCE                 | 20,887            | 60,722            | 100,000            | 65,000              | (35,000)                 |
| CAPITAL REINVESTMENT NOTE 2022 REPAYMENT       | -                 | 145,396           | 161,292            | 154,000             | (7,292)                  |
| CAR & CART REPAIRS AND MAINTENANCE             | 9,036             | 10,090            | 6,000              | 6,000               | -                        |
| RENTALS & LEASES                               | 13,411            | 18,368            | 31,644             | 9,200               | (22,444)                 |
| CLEANING                                       | 15,062            | 18,443            | 16,000             | 20,000              | 4,000                    |
| PEST CONTROL                                   | 1,529             | 1,800             | 1,800              | 1,800               | -                        |
| SECURITY GATE MAINTENANCE & REPAIR             | 11,376            | 14,077            | 5,000              | 5,000               | -                        |
| SECURITY GATE MAINTENANCE & REPAIR - CACHET    | 1,621             | 2,438             | 2,000              | 2,500               | 500                      |
| MONUMENTS AND SIGNS                            | 3,016             | 2,624             | 5,000              | 5,000               | -                        |
| FOUNTAINS                                      | 810               | 11,645            | 7,000              | 7,000               | -                        |
| STORM WATER DRAINAGE                           | 16,391            | 5,011             | 35,000             | 35,000              | -                        |
| RECREATIONAL EQUIPMENT MAINTENANCE & REPAIR    | 30,868            | 16,622            | 15,000             | 15,000              | -                        |
| BUILDING EQUIPMENT MAINTENANCE & REPAIR        | 8,178             | 14,937            | 15,000             | 15,000              | -                        |
| PRESSURE WASHING                               | 685               | 1,250             | 7,500              | 7,500               | _                        |
| PAVER, STREETS AND SIDEWALKS REPAIRS, CLEANING | 86,247            | 64,678            | 75,000             | 110,000             | 35,000                   |
| OTAL FACILITIES MAINTENANCE                    | 219,117           | 388,101           | 483,236            | 458,000             | (25,236)                 |