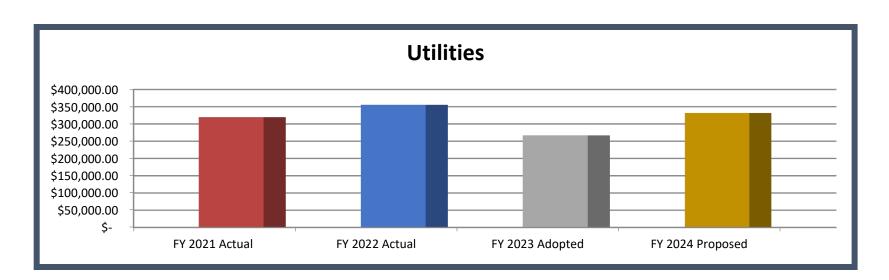

UTILITIES: \$331,815

Utilities: 13% Increase: \$65,000

| UTILITIES:                | FY 2021<br>ACTUAL | FY 2022<br>ACTUAL | FY 2023<br>ADOPTED | FY 2024<br>PROPOSED | VARIANCE 2022<br>TO 2023 |
|---------------------------|-------------------|-------------------|--------------------|---------------------|--------------------------|
| COMMUNICATION             | 32,482            | 34,186            | 20,000             | 20,000              | -                        |
| WEBSITE                   | 1,056             | 1,056             | 705                | 705                 | -                        |
| ADA WEBSITE COMPLIANCE    | _                 | 420               | 210                | 210                 | -                        |
| STREETLIGHTS              | 168,061           | 213,884           | 155,000            | 208,000             | 53,000                   |
| ELECTRICITY               | 63,288            | 69,624            | 60,000             | 75,000              | 15,000                   |
| PROPANE                   | -                 | -                 | 400                | 400                 | -                        |
| WATER, SEWER & IRRIGATION | 26,553            | 26,507            | 20,000             | 17,000              | (3,000)                  |
| SOLID WASTE REMOVAL       | 7,656             | 7,345             | 8,000              | 8,000               | -                        |
| SEWER LIFT STATION        | 20,497            | 2,390             | 2,500              | 2,500               | -                        |
| TOTAL UTILITIES           | 319,593           | 355,412           | 266,815            | 331,815             | 65,000                   |