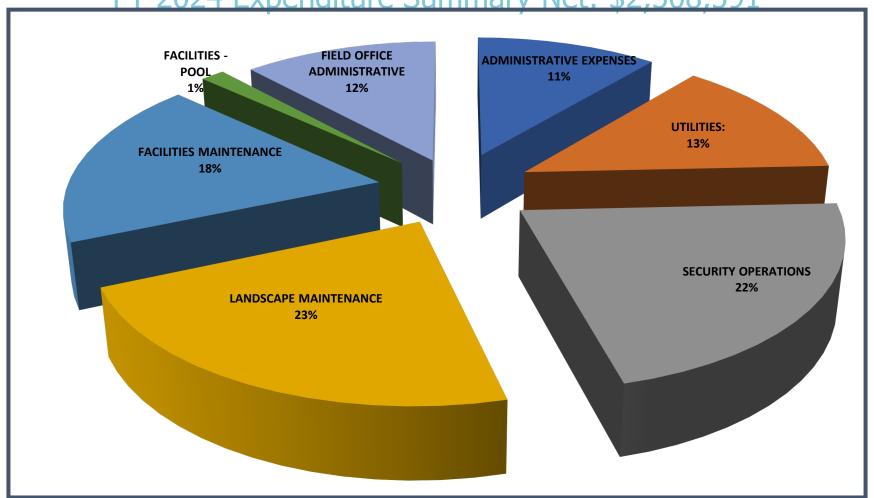

#### **BOARD BUDGET DEVELOPMENT:**

- ✓ 1. Review of Actual Expenditures of Prior Fiscal Years
- ✓2. Review of Contracts and Service Level Provided
- √3. Consideration of Future Service Needs

FY 2024 Expenditure Summary Net: \$2,508,591

Administrative: \$277,125

UTILITIES: \$331,815

Utilities: 13% Increase: \$65,000

| UTILITIES:                | FY 2021<br>ACTUAL | FY 2022<br>ACTUAL | FY 2023<br>ADOPTED | FY 2024<br>PROPOSED | VARIANCE 2022<br>TO 2023 |
|---------------------------|-------------------|-------------------|--------------------|---------------------|--------------------------|
| COMMUNICATION             | 32,482            | 34,186            | 20,000             | 20,000              | -                        |
| WEBSITE                   | 1,056             | 1,056             | 705                | 705                 | -                        |
| ADA WEBSITE COMPLIANCE    | _                 | 420               | 210                | 210                 | -                        |
| STREETLIGHTS              | 168,061           | 213,884           | 155,000            | 208,000             | 53,000                   |
| ELECTRICITY               | 63,288            | 69,624            | 60,000             | 75,000              | 15,000                   |
| PROPANE                   | -                 | -                 | 400                | 400                 | -                        |
| WATER, SEWER & IRRIGATION | 26,553            | 26,507            | 20,000             | 17,000              | (3,000)                  |
| SOLID WASTE REMOVAL       | 7,656             | 7,345             | 8,000              | 8,000               | -                        |
| SEWER LIFT STATION        | 20,497            | 2,390             | 2,500              | 2,500               | -                        |
| TOTAL UTILITIES           | 319,593           | 355,412           | 266,815            | 331,815             | 65,000                   |

#### **SECURITY OPERATIONS \$546,091**

Security: 22% Increase \$21,091

| SECURITY OPERATIONS                 | FY 2021<br>ACTUAL | FY 2022<br>ACTUAL | FY 2023<br>ADOPTED | FY 2024<br>PROPOSED | VARIANCE 2022<br>TO 2023 |
|-------------------------------------|-------------------|-------------------|--------------------|---------------------|--------------------------|
| SECURITY STAFFING CONTRACT SERVICES | 302,398           | 379,450           | 445,000            | 466,091             | 21,091                   |
| CONTRACTUAL VIRTUAL GUARD           | 88,908            | 71,020            | 59,000             | 59,000              | -                        |
| OFF DUTY POLICING                   | 14,686            | 13,639            | 21,000             | 21,000              | _                        |
| TOTAL SECURITY OPERATIONS           | 405,992           | 464,109           | 525,000            | 546,091             | 21,091                   |

#### Field Office Administration: \$295,345

#### Field Office Administration: 12% Increase: \$24,245

|                                             | FY 2021<br>ACTUAL | FY 2022<br>ACTUAL | FY 2023<br>ADOPTED | FY 2024<br>PROPOSED | VARIANCE 2022<br>TO 2023 |
|---------------------------------------------|-------------------|-------------------|--------------------|---------------------|--------------------------|
| FIELD OFFICE ADMINISTRATION                 |                   |                   |                    |                     |                          |
| FIELD MANAGER                               | 63,365            | 63,200            | 67,100             | 73,810              | 6,710                    |
| ASSISTANT FIELD MANAGER                     | 6,847             | 152               | -                  | -                   | _                        |
| OFFICE ADMINISTRATOR                        | 48,044            | 47,204            | 53,900             | 62,595              | 8,695                    |
| PAYROLL TAXES                               | 11,569            | 11,147            | 15,000             | 15,000              | _                        |
| SEASONAL DECORATIONS                        | 40,500            | 60,000            | 60,000             | 60,000              | _                        |
| BEACH CLUB OFFICE EQUIPMENT                 | 2,845             | 4,024             | 4,500              | 4,500               | _                        |
| BEACH CLUB OFFICE SUPPLIES                  | 5,178             | 3,103             | 3,000              | 4,500               | 1,500                    |
| BEACH CLUB GYN SUPPLIES                     | 20,495            | 18,237            | 20,600             | 20,600              | _                        |
| GUARD OFFICE EQUIPMMENT                     | -                 | 230               | 1,000              | 1,000               | _                        |
| GUARD OFFICE SUPPLIES                       | 467               | 336               | 1,500              | 1,500               | _                        |
| COMMUNITY EVENT SUPPLIES                    | 10,623            | 18,152            | 18,500             | 18,500              | _                        |
| POOL & BEACH CLUB ATTENDANTS                | 35,049            | 32,475            | 26,000             | 26,000              | _                        |
| MISCELLANEOUS FIELD EXPENSE - RESERVE STUDY | -                 | -                 | -                  | 7,340               | 7,340                    |
| TOTAL FIELD OFFICE ADMINISTRATION           | 244,982           | 258,260           | 271,100            | 295,345             | 24,245                   |

Landscape Maintenance: \$563,640

Landscape Maintenance: 23%

Increase: \$7,500

|                                         | FY 2021<br>ACTUAL | FY 2022<br>ACTUAL | FY 2023<br>ADOPTED | FY 2024<br>PROPOSED | VARIANCE 2022<br>TO 2023 |
|-----------------------------------------|-------------------|-------------------|--------------------|---------------------|--------------------------|
| LANDSCAPE MAINTENANCE                   |                   |                   |                    |                     | -                        |
| LANDSCAPING                             | 462,585           | 502,887           | 407,000            | 419,000             | 12,000                   |
| MULCH                                   | -                 | 3,150             | _                  | -                   | -                        |
| BEACH SAND                              | -                 | 2,385             | 3,000              | 6,000               | 3,000                    |
| ANNUALS & SEASONAL PLANT INSTALLATION   | 2,416             | 6,520             | 5,000              | 7,500               | 2,500                    |
| PLANT REPLACEMENT                       | 38,313            | 25,272            | 30,000             | 25,000              | (5,000)                  |
| SOD REPLACEMENT                         | 3,387             | 480               | 10,000             | 5,000               | (5,000)                  |
| WELL MAINTENANCE - IRRIGATION           | 614               | 240               | 3,000              | 3,000               | -                        |
| IRRIGATION - MAINTENANCE                | 7,074             | 15,414            | 7,500              | 7,500               | -                        |
| TREE REMOVAL, REPLACEMENT & MAINTENANCE | 14,613            | 38,762            | 35,000             | 35,000              | -                        |
| LAKD & POND MAINTENANCE                 | 45,750            | 47,165            | 55,640             | 55,640              | -                        |
| TOTAL LANDSCAPE MAINTENANCE             | 574,752           | 642,275           | 556,140            | 563,640             | 7,500                    |
|                                         |                   |                   |                    |                     |                          |

Facilities Maintenance: \$458,000

Facilities Maintenance: 18% Decrease\$25,236

|                                                | FY 2021<br>ACTUAL | FY 2022<br>ACTUAL | FY 2023<br>ADOPTED | FY 2024<br>PROPOSED | VARIANCE 2022<br>TO 2023 |
|------------------------------------------------|-------------------|-------------------|--------------------|---------------------|--------------------------|
| FACILITIES MAINTENANCE                         |                   |                   |                    |                     |                          |
| OUTSIDE FACILITIES MAINTENANCE                 | 20,887            | 60,722            | 100,000            | 65,000              | (35,000)                 |
| CAPITAL REINVESTMENT NOTE 2022 REPAYMENT       | -                 | 145,396           | 161,292            | 154,000             | (7,292)                  |
| CAR & CART REPAIRS AND MAINTENANCE             | 9,036             | 10,090            | 6,000              | 6,000               | -                        |
| RENTALS & LEASES                               | 13,411            | 18,368            | 31,644             | 9,200               | (22,444)                 |
| CLEANING                                       | 15,062            | 18,443            | 16,000             | 20,000              | 4,000                    |
| PEST CONTROL                                   | 1,529             | 1,800             | 1,800              | 1,800               | -                        |
| SECURITY GATE MAINTENANCE & REPAIR             | 11,376            | 14,077            | 5,000              | 5,000               | -                        |
| SECURITY GATE MAINTENANCE & REPAIR - CACHET    | 1,621             | 2,438             | 2,000              | 2,500               | 500                      |
| MONUMENTS AND SIGNS                            | 3,016             | 2,624             | 5,000              | 5,000               | -                        |
| FOUNTAINS                                      | 810               | 11,645            | 7,000              | 7,000               | -                        |
| STORM WATER DRAINAGE                           | 16,391            | 5,011             | 35,000             | 35,000              | -                        |
| RECREATIONAL EQUIPMENT MAINTENANCE & REPAIR    | 30,868            | 16,622            | 15,000             | 15,000              | -                        |
| BUILDING EQUIPMENT MAINTENANCE & REPAIR        | 8,178             | 14,937            | 15,000             | 15,000              | -                        |
| PRESSURE WASHING                               | 685               | 1,250             | 7,500              | 7,500               | _                        |
| PAVER, STREETS AND SIDEWALKS REPAIRS, CLEANING | 86,247            | 64,678            | 75,000             | 110,000             | 35,000                   |
| OTAL FACILITIES MAINTENANCE                    | 219,117           | 388,101           | 483,236            | 458,000             | (25,236)                 |

#### Facilities Maintenance Pool: \$36,575

Facilities Maintenance-Pool: 1%

Decrease: \$360,000 in Capital Improvement Program

| FACILITIES MAINTENANCE (POOL)       | FY 2021<br>ACTUAL | FY 2022<br>ACTUAL | FY 2023<br>ADOPTED | FY 2024<br>PROPOSED | VARIANCE 2022<br>TO 2023 |
|-------------------------------------|-------------------|-------------------|--------------------|---------------------|--------------------------|
| POOL MAINTENANCE                    | 21,417            | 25,395            | 21,000             | 21,000              | -                        |
| POOL REPAIRS                        | 2,386             | 7,204             | 7,000              | 7,000               | -                        |
| POOL HEATER UTILITIES               | 11,955            | 7,873             | 8,000              | 8,000               | -                        |
| POOL PERMIT                         | 275               | 275               | 575                | 575                 | -                        |
| CAPITAL IMPROVEMENT PROGRAM         | -                 | 275,608           | 360,000            | -                   | (360,000)                |
| TOTAL FACILITIES MAINTENANCE (POOL) | 36,033            | 316,355           | 396,575            | 36,575              | (360,000)                |