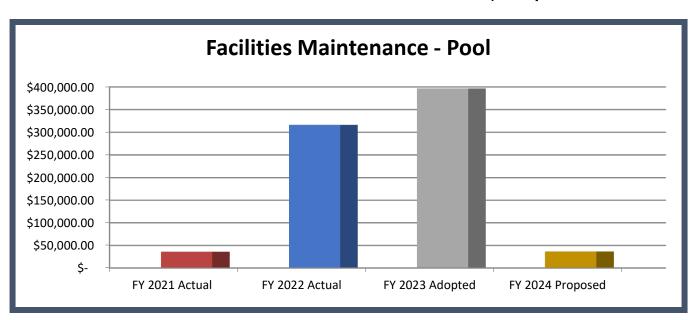

#### Facilities Maintenance Pool: \$36,575

Facilities Maintenance-Pool: 1%

Decrease: \$360,000 in Capital Improvement Program

| FACILITIES MAINTENANCE (POOL)       | FY 2021<br>ACTUAL | FY 2022<br>ACTUAL | FY 2023<br>ADOPTED | FY 2024<br>PROPOSED | VARIANCE 2022<br>TO 2023 |
|-------------------------------------|-------------------|-------------------|--------------------|---------------------|--------------------------|
| POOL MAINTENANCE                    | 21,417            | 25,395            | 21,000             | 21,000              | -                        |
| POOL REPAIRS                        | 2,386             | 7,204             | 7,000              | 7,000               | -                        |
| POOL HEATER UTILITIES               | 11,955            | 7,873             | 8,000              | 8,000               | -                        |
| POOL PERMIT                         | 275               | 275               | 575                | 575                 | -                        |
| CAPITAL IMPROVEMENT PROGRAM         | -                 | 275,608           | 360,000            | -                   | (360,000)                |
| TOTAL FACILITIES MAINTENANCE (POOL) | 36,033            | 316,355           | 396,575            | 36,575              | (360,000)                |