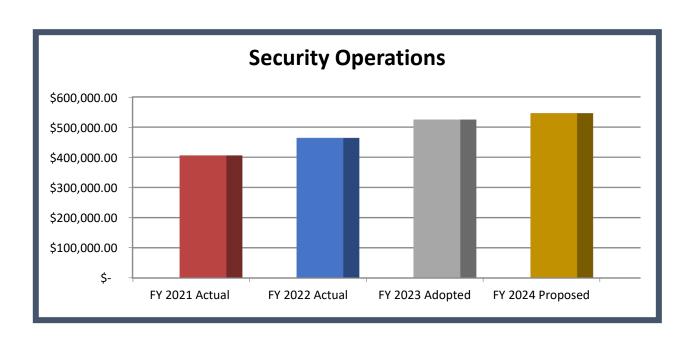

#### **SECURITY OPERATIONS \$546,091**

Security: 22% Increase \$21,091

| SECURITY OPERATIONS                 | FY 2021<br>ACTUAL | FY 2022<br>ACTUAL | FY 2023<br>ADOPTED | FY 2024<br>PROPOSED | VARIANCE 2022<br>TO 2023 |
|-------------------------------------|-------------------|-------------------|--------------------|---------------------|--------------------------|
| SECURITY STAFFING CONTRACT SERVICES | 302,398           | 379,450           | 445,000            | 466,091             | 21,091                   |
| CONTRACTUAL VIRTUAL GUARD           | 88,908            | 71,020            | 59,000             | 59,000              | -                        |
| OFF DUTY POLICING                   | 14,686            | 13,639            | 21,000             | 21,000              | _                        |
| TOTAL SECURITY OPERATIONS           | 405,992           | 464,109           | 525,000            | 546,091             | 21,091                   |